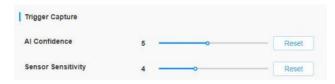

### **Solution** Key Features

- 4G Technology for data transmission
- Solar-powered & battery & type-C
- Improving vehicle capture accuracy with Radar Sensitivity & Al Confidence settings

- Precise positioning via GPS
- Wire-free & easy deployment
- Excellent structure design