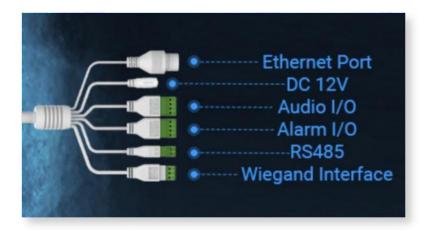

#### **O Versatile Hardware Interfaces**

- Several interfaces such as Wiegand, RS485, DC, Audio
- I/O and Alarm I/O are available