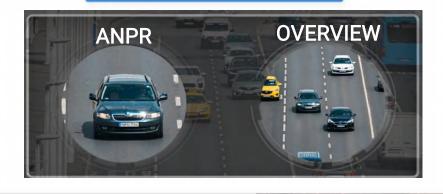

## **Intelligent Traffic Camera Series**

See Broader · Detect Clearer · Scan More

#### **Dual-Lens Device**