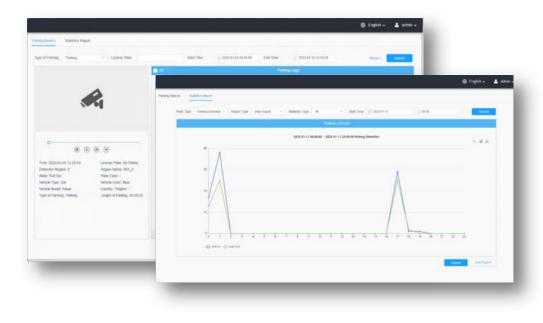

#### ApplicationRoadside Parking Management & Tolling

- Support parking detection
- Support detecting 4 Parking Spaces at the same time
- Support pushing of vehicle Pulls in/out Time and Residence Time
- Support real-time post or periodic post
- Support smart search and statistic report

## Occupation Detection Mode

- Support up to 100 Parking Space occupancy detection
- Support real-time/periodic report, pushing the data of Duration time, snapshot, etc.
- Support Parking Image Enhancement Mode to improve recognition accuracy
- Recommended installation height not less than 10 meters