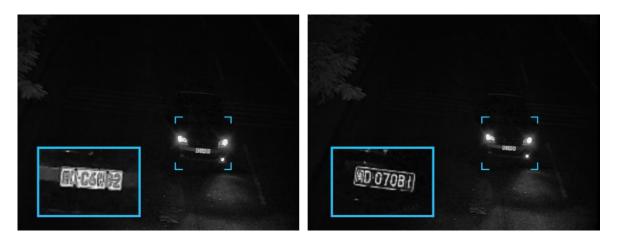

#### AI LPR

- Embedded AI LPR algorithm
- Adapted to more scenarios & functions
- Versatile vehicle attributes recognition
- More than 95% high recognition accuracy
- Identify vehicle first

#### LPR Operating Principle

Photographic Video/Images of License Plates Captured