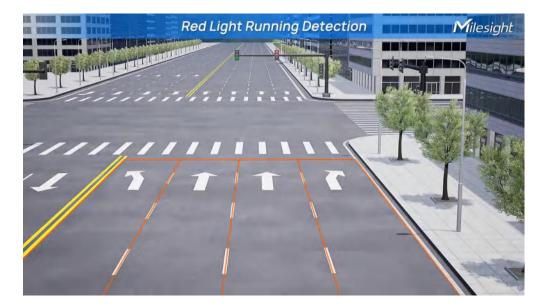

#### What We Offer | Red Light Violation Detection

#### **(b)** Key Features

- · Cross line at red light & red-light running
- Support 4 \* external input for multiple light status detection
- Detect the status of **2 Groups** of traffic signal lights
- · Pre-calibrated Area settings for improved accuracy
- Support Customization in Directions of red-light running detection trigger line to meet legal requirements across different countries (Straight Lane/ Left-Turn/ Right-Turn)
- Tailoring recording durations(5-30s) to suit your requirements