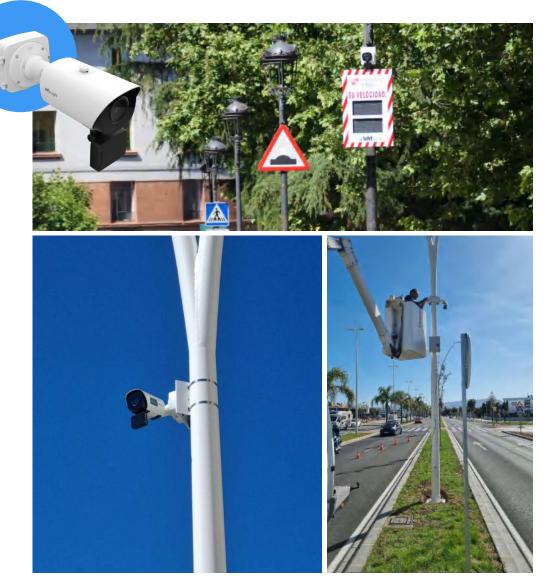

### Speed Enforcement in Spain

#### () Customer Pain Point

- Covering the direction of Entry into the City / Key Road Sections
- Monitoring the speed of passing vehicles for 24/7
- Reducing the deployment cost of traffic police

#### Solution Highlights

- Advanced Radar Technology provides real-time vehicle speed monitoring
- Linking with Display Screens to show information of speeding vehicles
- Evidence linkage, providing complete &solid evidence
- Reducing traffic accidents, effectively improving traffic stability