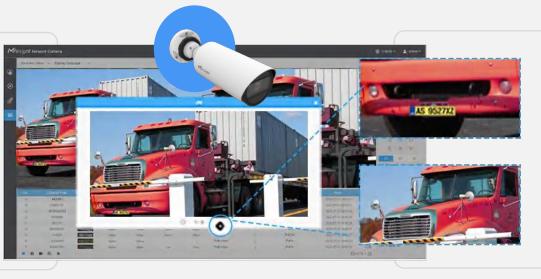

#### **O What We Offer | Evidence Linkage**

#### Improve Enforcement Efficiency

- Linking LPR camera and regular camera for evidence capture
- LPR Camera for license plate recognition
   and linkage triggering
- Regular Camera for full snapshot of the scene

Provide solid evidence with LPR results together with overview snapshot, such as driver's face and loaded materials in trucks