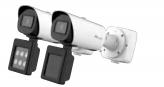

#### Entrance & Exit Supplement Light AI LPR Pro Bullet Plus Camera

- Integrated Supplement Light
- Wiegand Protocol Supported
- IR LED Light or White LED Light Optional

#### **On-edge ANPR Camera**

Entrance & Exit Supplement Light Al LPR Pro Bullet Plus Camera

#### Supplement Light AI LPR Camera

- Al-powered LPR Algorithm
- Integrated Supplement Light
- Wiegand Protocol Supported