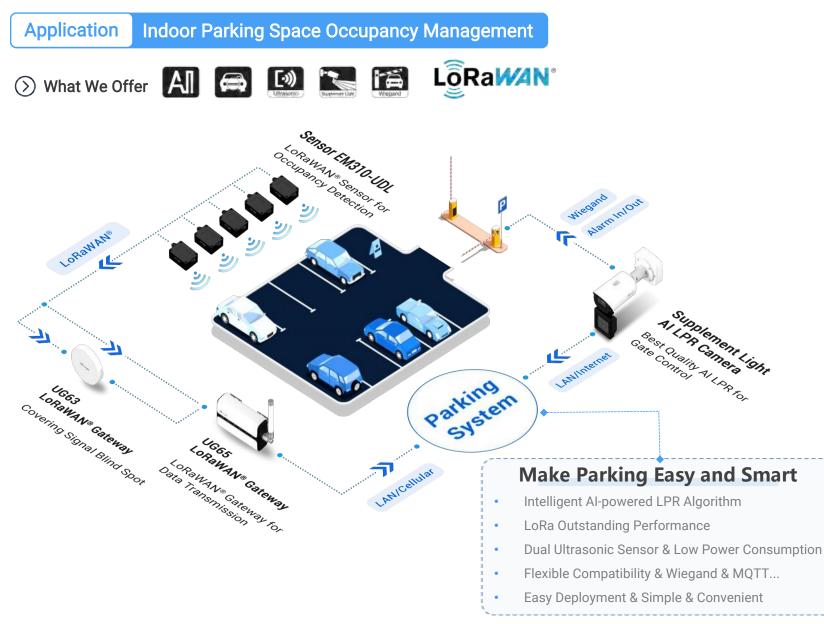

#### O AloT Indoor Parking Management Suite

#### **On-edge ANPR Camera**

Entrance & Exit Supplement Light Al LPR Pro Bullet Plus Camera

#### **Detect Space Occupancy** Wirelessly at Low Power

LoRaWAN® Ultrasonic Distance/Level Sensor EM310-UDL

#### Data Transmission for a Wide Area Semi-Industrial LoRaWAN® Gateway UG65

**Covering Signal Blind Spot** 

Mini LoRaWAN® Gateway UG63

## **AloT Indoor Parking Management Suite**

## Milesight

#### Supplement Light AI LPR Camera

- Al-powered LPR Algorithm
- Integrated Supplement Light
- Wiegand Protocol Supported

#### Sensor EM310-UDL

- Dual Ultrasonic Sensor
- LoRaWAN® Based
- Easy Configuration (via NFC)

#### UG65 LoRaWAN Gateway

- New Generation of LoRa Chip
- Deep Penetration&High Capacity
- High Compatibility
- Low Power Consumption

#### UG63 LoRaWAN Gateway

- Massive Connectivity
- Blind Spot Coverage
- Gateway Fleet
- High Compatibility
- Low Power Consumption