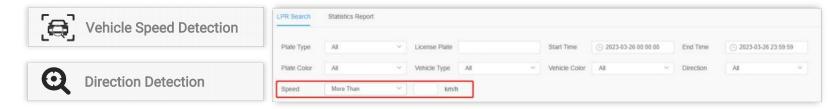

Milesight

 What We Offer | Speed Enforcement
 Image: Compare the system

 Data Push
 Data Push

- Speed control & violation management
- Overspeed driving/low speed driving
- Support multiple search formats
- Measurement of Multiple Vehicles in Different Lanes with High-Precision 3D Radar
- Support automatic calibration mode for accurate target speed detection
- Configure Max. & Min. Speed Limit for each lane for vehicle speed monitoring
- Support debug mode to improve the accuracy of speed recognition

#### **What We Offer | Smart Search**

- Real-time Detection Results
- Detected Time, Live Snapshot, License Plate
- Search by Plate Color, Vehicle Type & Color, Speed, Direction, etc.
- Manual Export & Auto Export