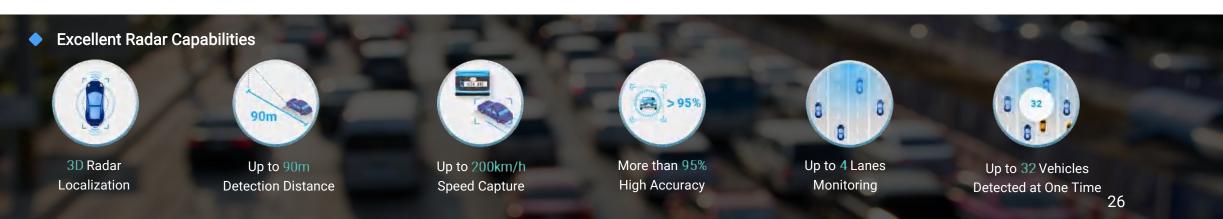

#### Al Road Traffic Radar Pro Bullet Plus Camera

- Advanced 3D Radar Technology
  - 4X Optical Zoom

Milesight

 What We Offer | Speed Enforcement
 Image: Compare the system

 Data Push
 Data Push

- Speed control & violation management
- Overspeed driving/low speed driving
- Support multiple search formats
- Measurement of Multiple Vehicles in Different Lanes with High-Precision 3D Radar
- Support automatic calibration mode for accurate target speed detection
- Configure Max. & Min. Speed Limit for each lane for vehicle speed monitoring
- Support debug mode to improve the accuracy of speed recognition