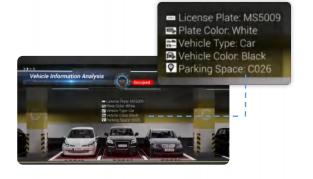

#### What We Offer | LPR Live View Professional Mode

Vehicle Type: Car Vehicle Color: White Plate Color: Yellow **Detection Region: 2** Direction: Approach Count: +1