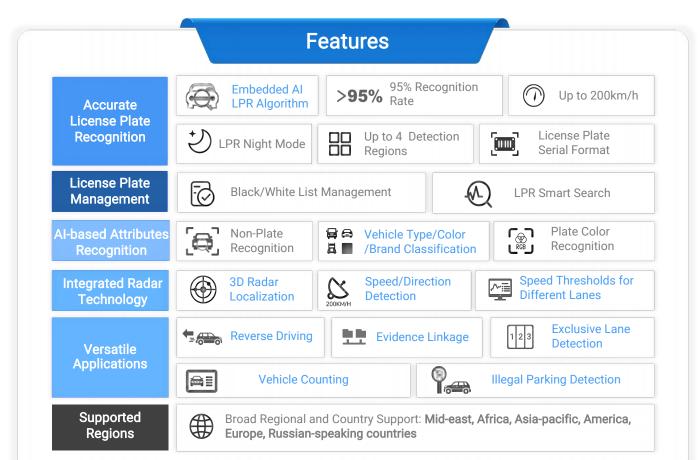

# 02 WHY MILESIGHT INTELLIGENT TRAFFIC MANAGEMENT?

Accurate Capture Artificial Intelligence Abundant Data & Interface

# Milesight Intelligent Traffic Cameras

Profound CCTV Technical Accumulation

Edge-AI-Based Automatic License Plate Recognition (AI LPR)

3 Rich Vehicle Attribute Information Available

Multiple Models Available

## **Rich Vehicle Attribute Information Available**

#### Al-based Vehicle Attributes Recognition

Milesight Intelligent Traffic camera realizes Al-based Attributes Recognition, helping gain a new level of insights for further analysis.

## **Edge-AI-Based AI LPR**

#### **Conventional LPR**

- Inferior accuracy rate
- Strict light and installation requirements
- Not intelligent enough to recognize
   Different license plate types
- Easy to misread license plate

#### AI LPR

- Embedded AI LPR algorithm
- Adapted to more scenarios & functions
- Versatile vehicle attributes recognition
- More than 95% high recognition accuracy
- Identify vehicle first

## What We Offer | Traffic Enforcement Management

Milesight's Intelligent Traffic camera utilizes AI-based attributes recognition and analysis to detect and monitor traffic violations. By combining different events and setting specific rules, the camera enables comprehensive traffic enforcement management, promoting road safety and compliance with regulations.

Milesight

 What We Offer | Speed Enforcement
 Image: Compare the system

 Data Push
 Data Push

- Speed control & violation management
- Overspeed driving/low speed driving
- Support multiple search formats
- Measurement of Multiple Vehicles in Different Lanes with High-Precision 3D Radar
- Support automatic calibration mode for accurate target speed detection
- Configure Max. & Min. Speed Limit for each lane for vehicle speed monitoring
- Support debug mode to improve the accuracy of speed recognition