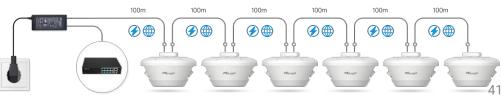

Purple

- PoE Daisy Chain simplifies installation and reduces complexity
- Simple and hassle-free installation:
- Drilling Installation-default
- Track-mounted Installation-customizable