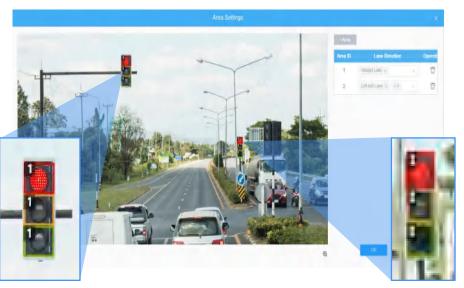

#### **(b)** Key Features

- · Cross line at red light & red-light running
- Support 4 \* external input for multiple light status detection
- Detect the status of **2 Groups** of traffic signal lights
- · Pre-calibrated Area settings for improved accuracy
- Support Customization in Directions of red-light running detection trigger line to meet legal requirements across different countries (Straight Lane/ Left-Turn/ Right-Turn)
- Tailoring recording durations(5-30s) to suit your requirements

| nal Docking     |                     |                        |
|-----------------|---------------------|------------------------|
| ocking Mode     | External Input      | ~                      |
| ane Interface   |                     |                        |
| Lane            | Red Light Input No. | Yellow Light Input No. |
| Straight Lane   | 1 ^                 | None ~                 |
| Left-turn Lane  | None                | None ~                 |
| Right-turn Lane | 1                   | None ~                 |
|                 | 2                   | >                      |
|                 | 3                   |                        |
|                 | 4                   |                        |