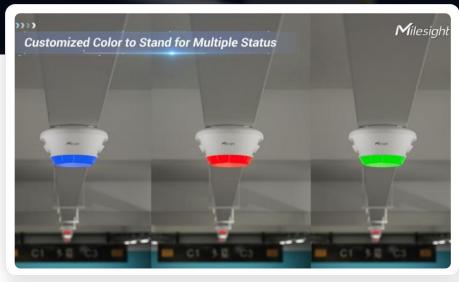

## **Indoor Parking Guidance Camera**

Impressive hardware features ensure exceptional performance in the parking machine.

## **Oustomized Indicator**

- Setting lights based on space status:
- Full/Free/Special
- Dynamic display of special spaces

## Easy Deployment

Red

Yellow

Green

Orange

Milesight

Cyan

Blue

Purple

- PoE Daisy Chain simplifies installation and reduces complexity
- Simple and hassle-free installation:
- Drilling Installation-default
- Track-mounted Installation-customizable