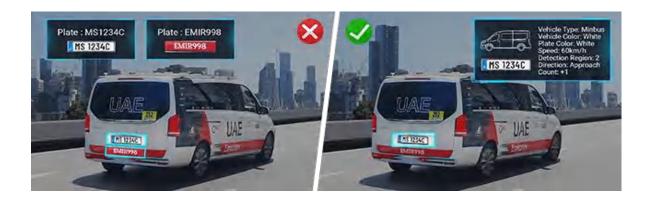

#### **Brief Introduction**

Milesight Entrance & Exit AI LPR Camera provides real-time recognition of vehicle plates and identification of various vehicle features, enabling enhanced management and control of vehicle flow for a secure and streamlined access experience.

#### What We Offer | LPR Live View Professional Mode

Vehicle Type: Car Vehicle Color: White Plate Color: Yellow **Detection Region: 2** Direction: Approach Count: +1