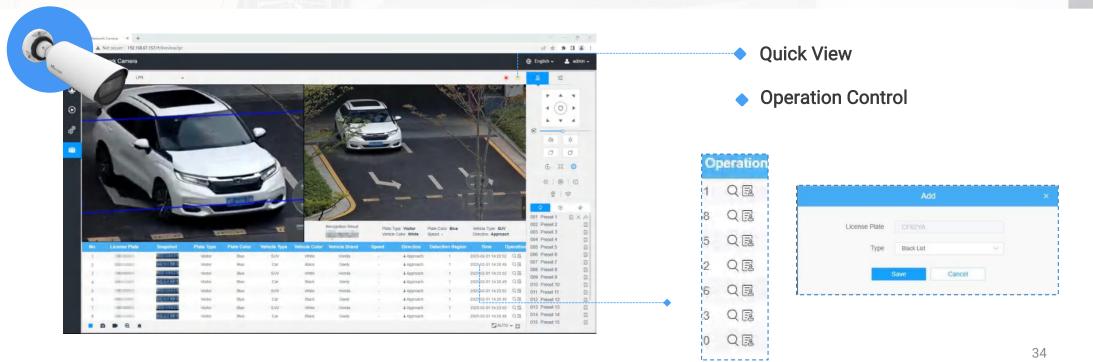

#### What We Offer | LPR Live View Professional Mode

Vehicle Type: Car Vehicle Color: White Plate Color: Yellow **Detection Region: 2** Direction: Approach Count: +1

#### What We Offer | Event Management

#### **Event Management** (>)

- Support different list types (Black List, White List, Visitor) and trigger corresponding alarms of list events
- Support input 20,000 Licence Plate
- Support no-plate event
- Offer individual license plates that can be defined to different lists at different times

## $\bigcirc$ What We Offer | More $\bigcirc$

#### **Repeat Plate Checktime**

Set the time interval for repeatedly reading license plates to obtain detailed information

| Detection Mode              | Plate Priori | ty 🔘 Vehicl | e Priority | ( ()      |
|-----------------------------|--------------|-------------|------------|-----------|
| Detection Trigger           | Always       |             | ×          |           |
| Repeat Plate Checktime      | 0            | ms          | ~          | (0-60000) |
| License Plate Serial Format | Edit         |             |            |           |