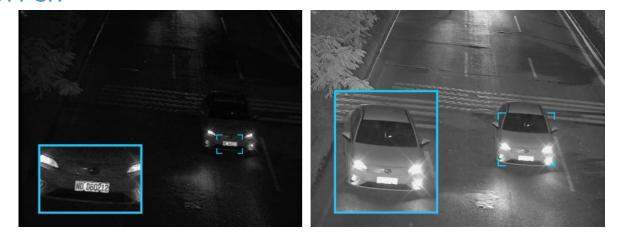

#### AI LPR

- Embedded AI LPR algorithm
- Adapted to more scenarios & functions
- Versatile vehicle attributes recognition
- More than 95% high recognition accuracy
- Identify vehicle first

#### LPR Operating Principle

Photographic Video/Images of License Plates Captured