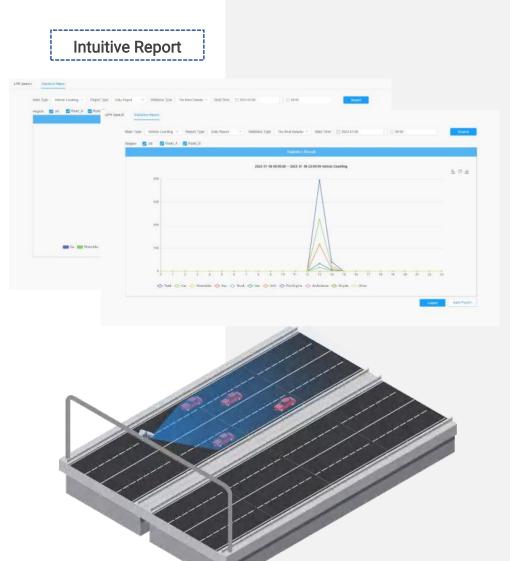

#### What We Offer | Traffic Flow Management

- Counted by Specific Vehicle Type (Car/Motorcycle/Non-motor) or Car Size (Small/Medium/Large Vehicle)
- Waiting area /dynamic vehicle counting
- Information about traffic flows for 24/7
- Support Intuitive Statistical report export
- Support specific lane or all lanes Data Export

Milesight

 What We Offer | Speed Enforcement
 Image: Compare the system

 Data Push
 Data Push

- Speed control & violation management
- Overspeed driving/low speed driving
- Support multiple search formats
- Measurement of Multiple Vehicles in Different Lanes with High-Precision 3D Radar
- Support automatic calibration mode for accurate target speed detection
- Configure Max. & Min. Speed Limit for each lane for vehicle speed monitoring
- Support debug mode to improve the accuracy of speed recognition