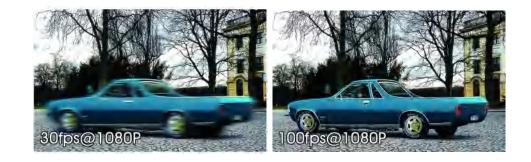

## 250km/h High-speed Recognizable

Excels in capturing details in **Fast-paced Dynamic Scenes**.

## **24/7** High Accuracy

Achieving 99% Capture Rate and 98% License Plate Recognition Rate even in low-light environments.