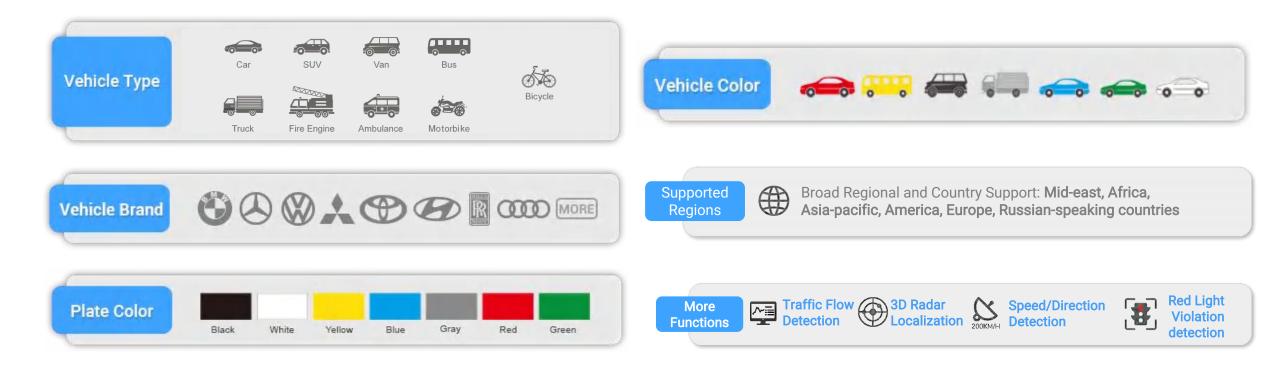

## **Rich Vehicle Attribute Information Available**

#### Al-based Vehicle Attributes Recognition

Milesight Intelligent Traffic camera realizes Al-based Attributes Recognition, helping gain a new level of insights for further analysis.