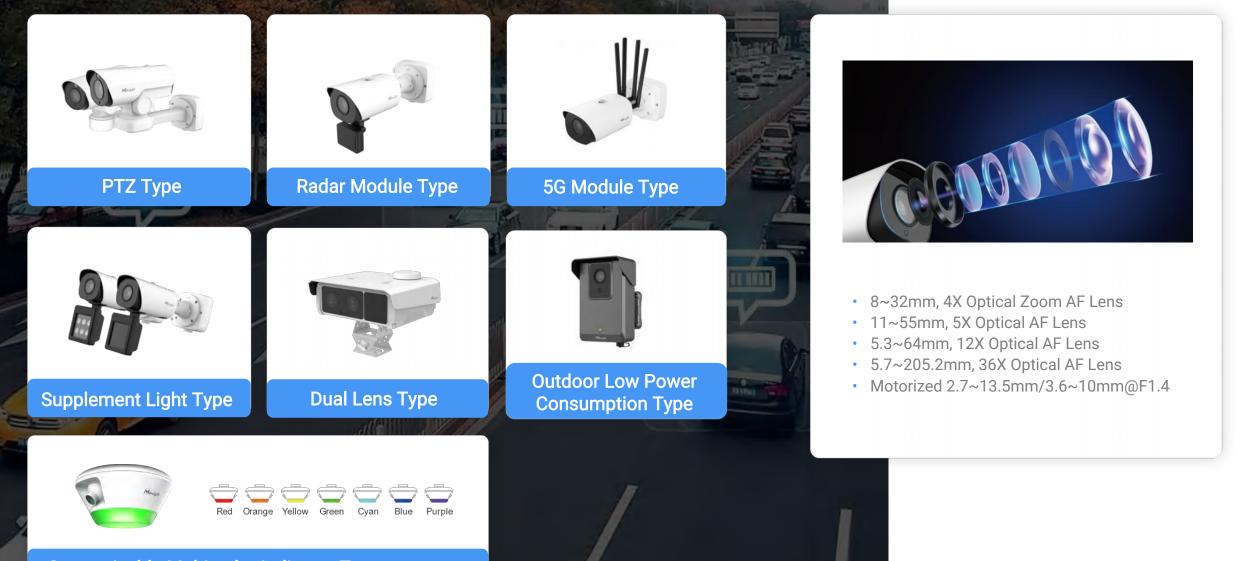

# Milesight Intelligent Traffic Cameras

Profound CCTV Technical Accumulation

Edge-AI-Based Automatic License Plate Recognition (AI LPR)

3 Rich Vehicle Attribute Information Available

Multiple Models Available

## Multiple Models Available

Customizable Multi-color Indicator Type