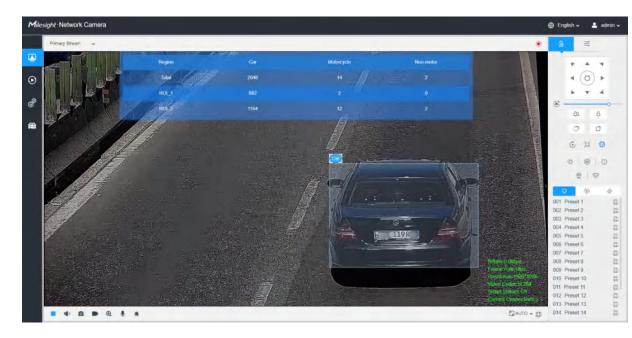

#### What We Offer | LPR Live View Professional Mode

Vehicle Type: Car Vehicle Color: White Plate Color: Yellow **Detection Region: 2** Direction: Approach Count: +1

#### What We Offer | Event Management

#### **Event Management** (>)

- Support different list types (Black List, White List, Visitor) and trigger corresponding alarms of list events
- Support input 20,000 Licence Plate
- Support no-plate event
- Offer individual license plates that can be defined to different lists at different times