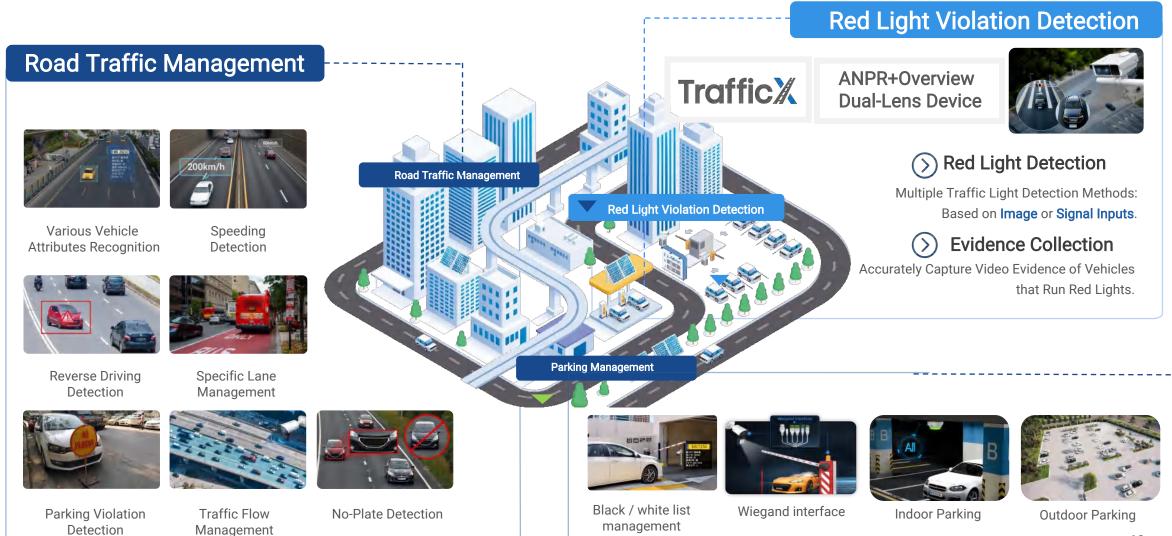

# **03** MILESIGHT ROAD TRAFFIC MANAGEMENT

- Product Overview
- Brief Introduction
- What We Offer?

## What We Offer | Traffic Enforcement Management

Milesight's Intelligent Traffic camera utilizes AI-based attributes recognition and analysis to detect and monitor traffic violations. By combining different events and setting specific rules, the camera enables comprehensive traffic enforcement management, promoting road safety and compliance with regulations.

#### What We Offer | Traffic Flow Management

- Counted by Specific Vehicle Type (Car/Motorcycle/Non-motor) or Car Size (Small/Medium/Large Vehicle)
- Waiting area /dynamic vehicle counting
- Information about traffic flows for 24/7
- Support Intuitive Statistical report export
- Support specific lane or all lanes Data Export

Milesight

 What We Offer | Speed Enforcement
 Image: Compare the system

 Data Push
 Data Push

- Speed control & violation management
- Overspeed driving/low speed driving
- Support multiple search formats
- Measurement of Multiple Vehicles in Different Lanes with High-Precision 3D Radar
- Support automatic calibration mode for accurate target speed detection
- Configure Max. & Min. Speed Limit for each lane for vehicle speed monitoring
- Support debug mode to improve the accuracy of speed recognition