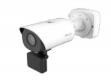

#### Al Road Traffic Pro Bullet Plus Camera

- 4X Optical Zoom
- 1/2" STARVIS Starlight Sensor

#### Al Road Traffic Radar Pro Bullet Plus Camera

- Advanced 3D Radar Technology
  - 4X Optical Zoom