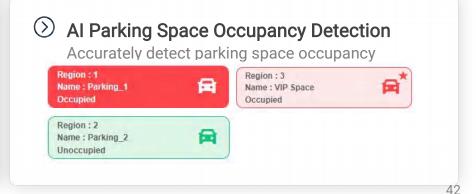

## **Milesight Parking Management**

| Application    | Outdoor LPR Parking & Occupancy Management |                               |
|----------------|--------------------------------------------|-------------------------------|
| Application Mo | ode                                        | Parking & Occupancy Detection |

Al Outdoor Parking Management Pro Bullet Plus Camera

LPR Parking Detection Mode

- Support License Plate Recognition and Time Display
- Support up to 4 Spaces occupancy detection
- Support real-time detection, timing and alarm trigger

## Occupation Detection Mode

- Support up to 100 Parking Space occupancy detection
- Support real-time/periodic report, pushing the data of Duration time, snapshot, etc.
- Support Parking Image Enhancement Mode to improve recognition accuracy
- Recommended installation height not less than 10 meters