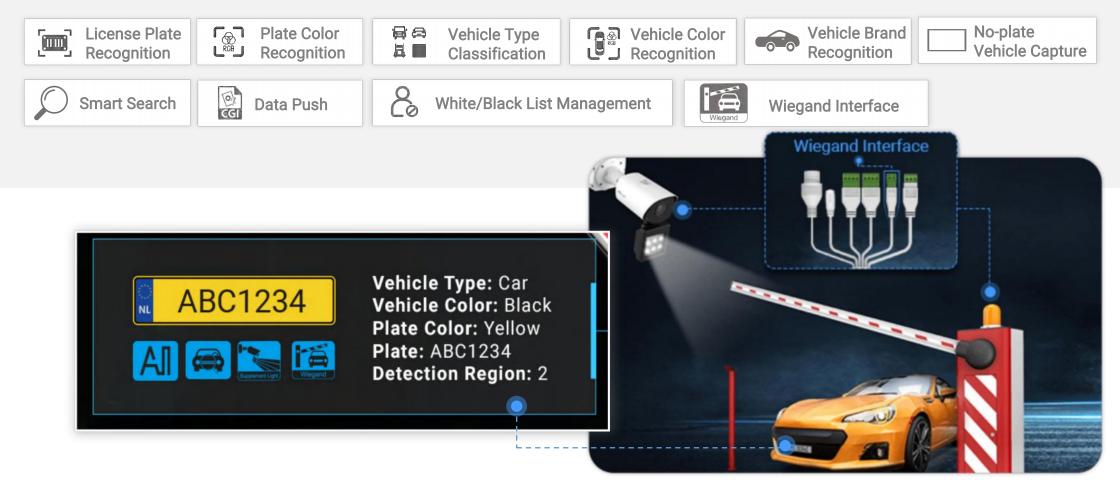

#### **O Versatile Hardware Interfaces**

- Several interfaces such as Wiegand, RS485, DC, Audio
- I/O and Alarm I/O are available

#### **Event Action for Better Safety**

- SIP/VoIP supported to meet the demand for two-way audio
- Support FTP(File/Path/OSD Name Customization), Email, SD card/NAS, etc.

Milesight

#### **Open Integration with 3rd Party**

• Support third-party integration with CGI/APIs and various protocols, increasing the operational efficiency. (Wiegand, TCP, HTTP, RTSP, MQTT, Profile M, etc. )

#### What We Offer | LPR Live View Professional Mode

Vehicle Type: Car Vehicle Color: White Plate Color: Yellow **Detection Region: 2** Direction: Approach Count: +1