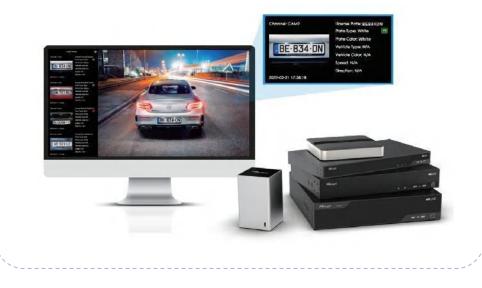

#### **What We Offer | Smart Search**

- Real-time Detection Results
- Detected Time, Live Snapshot, License Plate
- Search by Plate Color, Vehicle Type & Color, Speed, Direction, etc.
- Manual Export & Auto Export