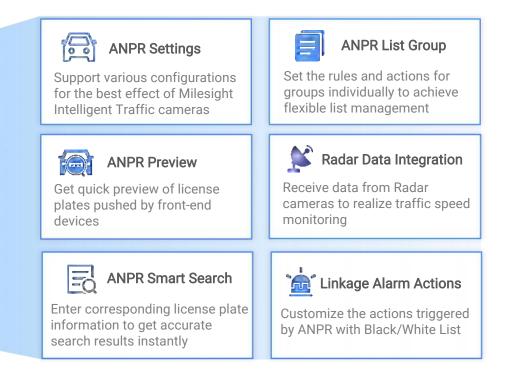

#### Milesight VMS Enterprise

Milesight VMS Enterprise can work well with Milesight Intelligent Traffic cameras as well as support **Server-based ANPR** analytics to identify various vehicle and plate license attributes.

#### **O** ANPR Features Divided by Modules