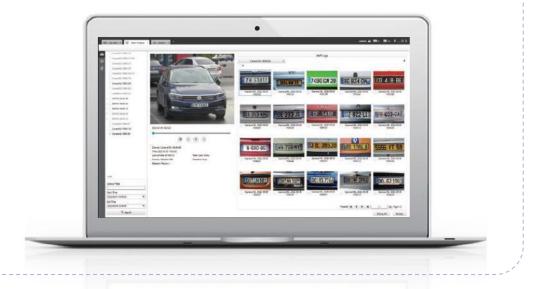

#### **What We Offer | Smart Search**

- Real-time Detection Results
- Detected Time, Live Snapshot, License Plate
- Search by Plate Color, Vehicle Type & Color, Speed, Direction, etc.
- Manual Export & Auto Export