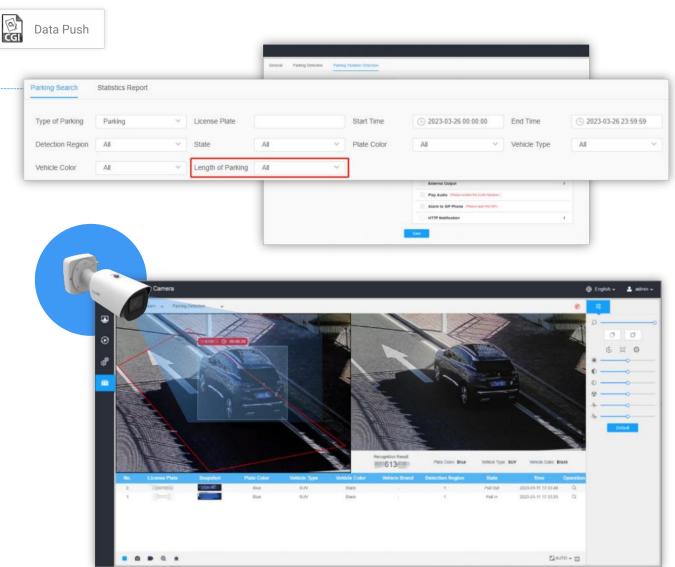

#### Key Features

What We Offer | Roadside Parking Detection

Data Push

#### ApplicationRoadside Parking Management & Tolling

- Support parking detection
- Support detecting 4 Parking Spaces at the same time
- Support pushing of vehicle Pulls in/out Time and Residence Time
- Support real-time post or periodic post
- Support smart search and statistic report