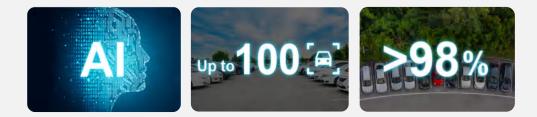

## **24/7** High Accuracy

Achieving 99% Capture Rate and 98% License Plate Recognition Rate even in low-light environments.

#### Features

Superior chipset with AI ISP Support 99% Capture Rate and 98% License Plate Recognition Rate 2\*5MP Auto Focus Lenses Up to 50m ANPR Distance

Up to 2-3 Lanes Detection

Support GPS/4G Module (Optional)