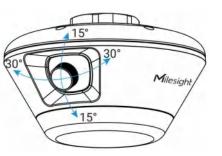

## **Indoor Parking Guidance Camera**

Impressive hardware features ensure exceptional performance in the parking machine.

## > Dual-lens

- Cover 6 parking spaces, 3 on each
- Flexible angle management