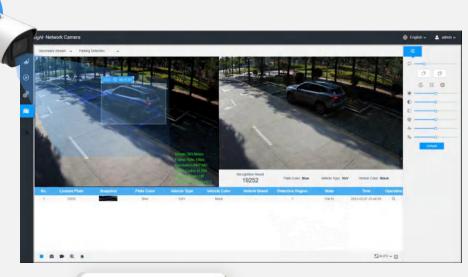

#### What We Offer | LPR Live View Professional Mode

Vehicle Type: Car Vehicle Color: White Plate Color: Yellow **Detection Region: 2** Direction: Approach Count: +1

#### **What We Offer | Smart Search**

- Real-time Detection Results
- Detected Time, Live Snapshot, License Plate
- Search by Plate Color, Vehicle Type & Color, Speed, Direction, etc.
- Manual Export & Auto Export