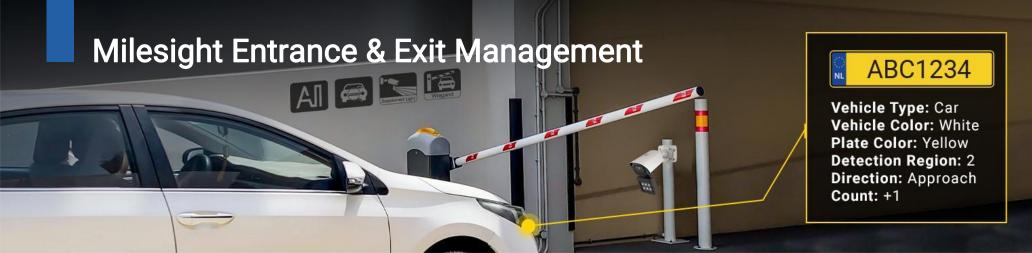

## **Milesight Entrance & Exit Management**

#### **Brief Introduction**

Milesight Entrance & Exit AI LPR Camera provides real-time recognition of vehicle plates and identification of various vehicle features, enabling enhanced management and control of vehicle flow for a secure and streamlined access experience.

#### What We Offer | LPR Live View Professional Mode

Vehicle Type: Car Vehicle Color: White Plate Color: Yellow **Detection Region: 2** Direction: Approach Count: +1