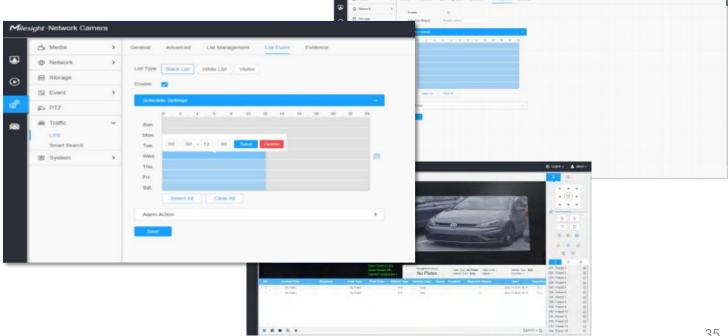

#### What We Offer | Event Management

#### **Event Management** (>)

- Support different list types (Black List, White List, Visitor) and trigger corresponding alarms of list events
- Support input 20,000 Licence Plate
- Support no-plate event
- Offer individual license plates that can be defined to different lists at different times