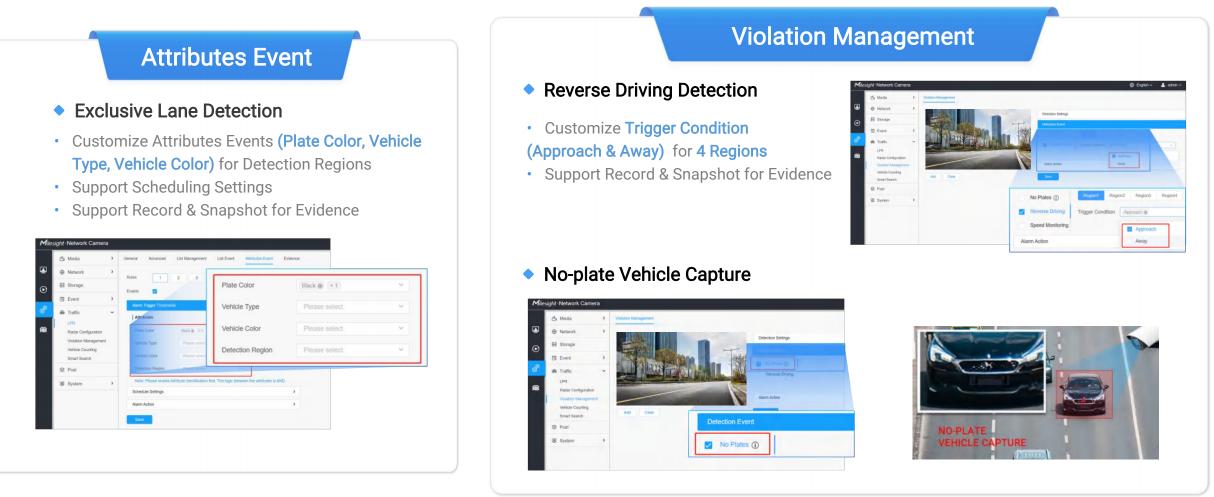

#### What We Offer | Event Management

#### **Event Management** (>)

- Support different list types (Black List, White List, Visitor) and trigger corresponding alarms of list events
- Support input 20,000 Licence Plate
- Support no-plate event
- Offer individual license plates that can be defined to different lists at different times

#### What We Offer | Red Light Violation Detection

#### **(b)** Key Features

- · Cross line at red light & red-light running
- Support 4 \* external input for multiple light status detection
- Detect the status of **2 Groups** of traffic signal lights
- · Pre-calibrated Area settings for improved accuracy
- Support Customization in Directions of red-light running detection trigger line to meet legal requirements across different countries (Straight Lane/ Left-Turn/ Right-Turn)
- Tailoring recording durations(5-30s) to suit your requirements