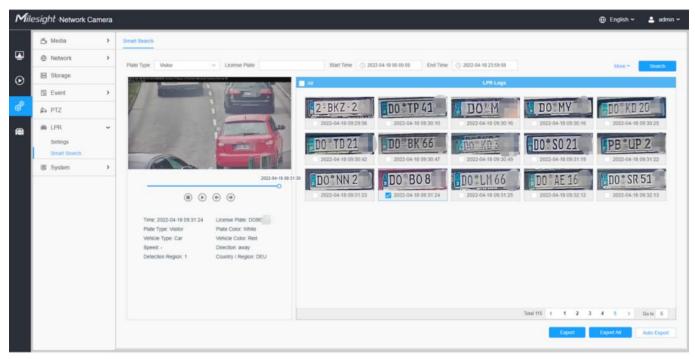

#### **What We Offer | Smart Search**

- Real-time Detection Results
- Detected Time, Live Snapshot, License Plate
- Search by Plate Color, Vehicle Type & Color, Speed, Direction, etc.
- Manual Export & Auto Export