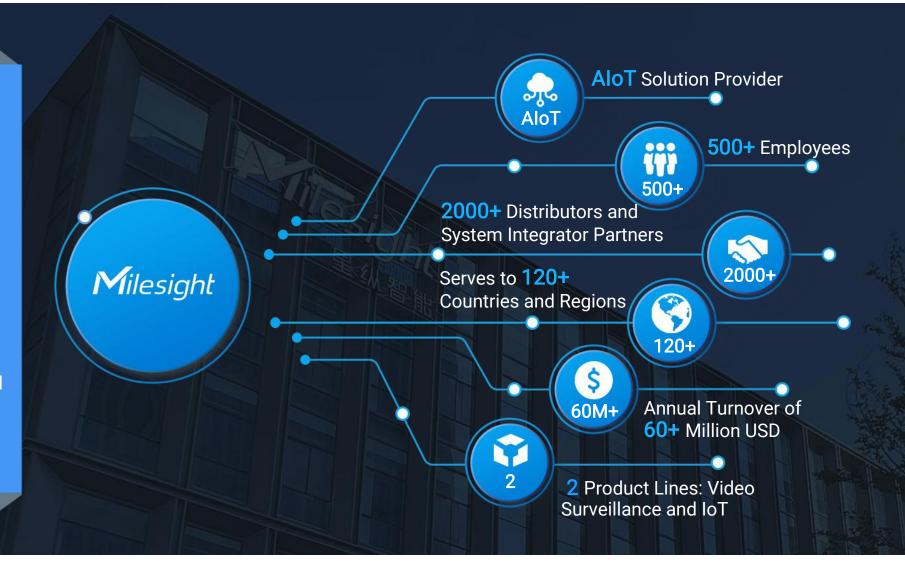

## **Company Profile**

Milesight is a fast-growing high-tech company delivering smart IoT and video surveillance products with a focus on IoT technologies, including Artificial Intelligence, 5G and LoRaWAN®, since 2011. With improved sensing capability and advanced IoT insights, we help customers worldwide optimize their business operation in a more efficient and sustainable way.