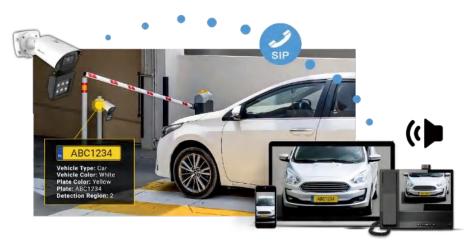

#### **Brief Introduction**

Milesight Entrance & Exit AI LPR Camera provides real-time recognition of vehicle plates and identification of various vehicle features, enabling enhanced management and control of vehicle flow for a secure and streamlined access experience.

#### What We Offer | LPR Live View Professional Mode

Vehicle Type: Car Vehicle Color: White Plate Color: Yellow **Detection Region: 2** Direction: Approach Count: +1

#### What We Offer | Event Management

#### **Event Management** (>)

- Support different list types (Black List, White List, Visitor) and trigger corresponding alarms of list events
- Support input 20,000 Licence Plate
- Support no-plate event
- Offer individual license plates that can be defined to different lists at different times