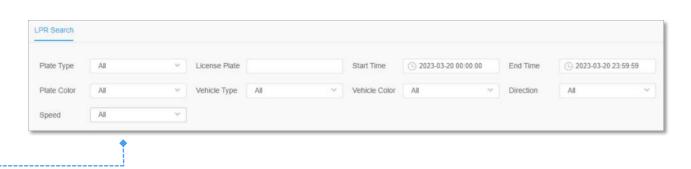

#### **What We Offer | Smart Search**

- Real-time Detection Results
- Detected Time, Live Snapshot, License Plate
- Search by Plate Color, Vehicle Type & Color, Speed, Direction, etc.
- Manual Export & Auto Export