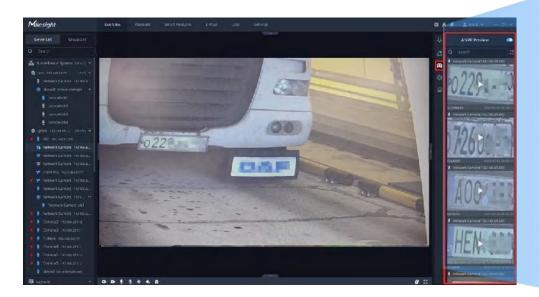

#### Milesight NVR & CMS

Milesight NVR & CMS are ideal for the central management site to easily monitor the traffic, making powerful Intelligent Traffic Management more convenient.

#### **NVR + ANPR Integration**

- Real-time preview of the license plates
- Smart analysis & other more detailed settings

#### ⊘ CMS + ANPR Integration

- Receiving plate recognition results
- Managing events triggered by plates on blacklists or whitelists, etc.