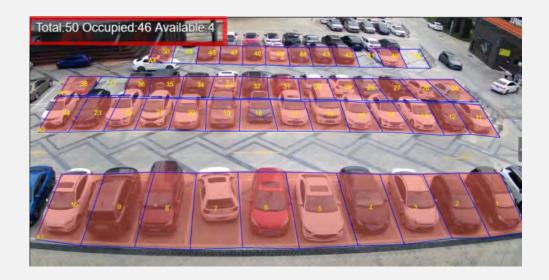

## Occupation Detection Mode

- Support up to 100 Parking Space occupancy detection
- Support real-time/periodic report, pushing the data of Duration time, snapshot, etc.
- Support Parking Image Enhancement Mode to improve recognition accuracy
- Recommended installation height not less than 10 meters