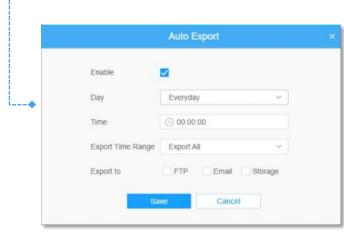

#### **What We Offer | Smart Search**

- Real-time Detection Results
- Detected Time, Live Snapshot, License Plate
- Search by Plate Color, Vehicle Type & Color, Speed, Direction, etc.
- Manual Export & Auto Export