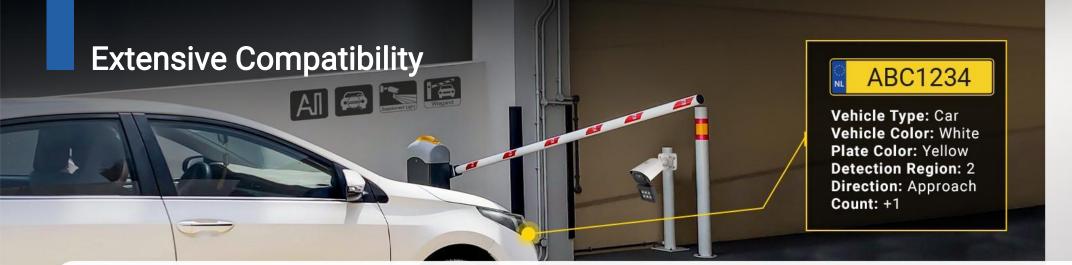

## **Extensive Compatibility**

#### What We Offer | LPR Live View Professional Mode

Vehicle Type: Car Vehicle Color: White Plate Color: Yellow **Detection Region: 2** Direction: Approach Count: +1