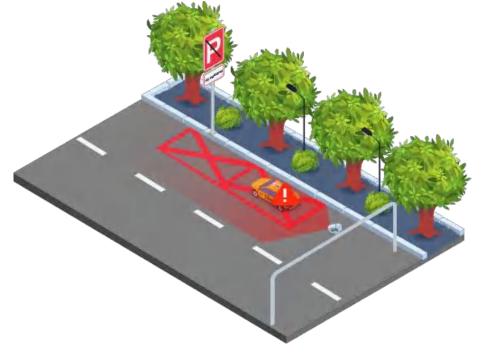

#### What We Offer | Parking Violation Detection

#### Application Illegal Parking Enforcement

- Support simultaneous detection of 2 Illegal Parking Areas
- Support 9 Types of permitted vehicles
- Support real-time detection, timing and trigger alarm
- Support pushing vehicle residence time and snapshot/record
- Support smart search and statistic report