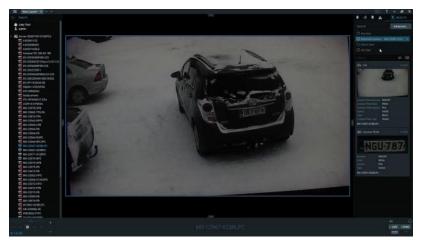

#### What We Offer | LPR Live View Professional Mode

Vehicle Type: Car Vehicle Color: White Plate Color: Yellow **Detection Region: 2** Direction: Approach Count: +1