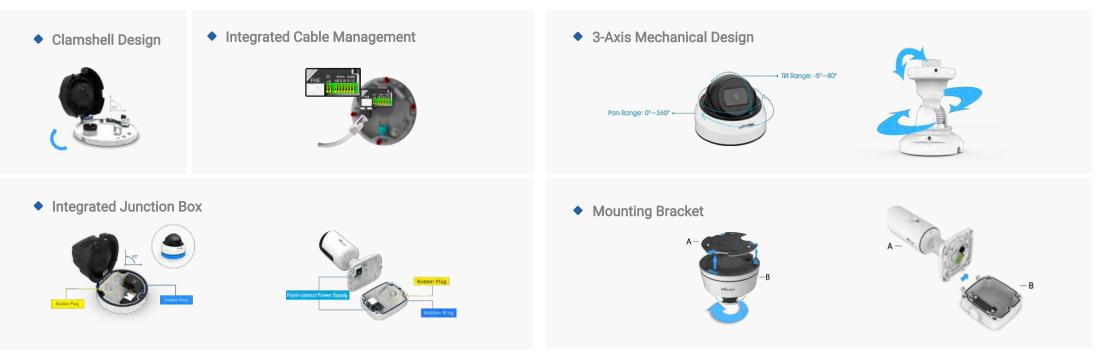

## **Profound CCTV Technical Accumulation- Quality Assurance**

#### Structure Design for Easy Installation

#### **Solution** Full Protection Features