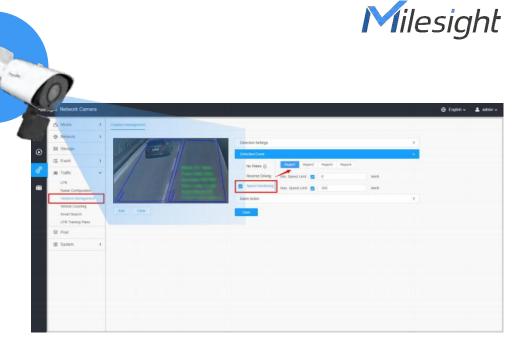

#### Key Features

What We Offer | Roadside Parking Detection

Data Push

#### ApplicationRoadside Parking Management & Tolling

- Support parking detection
- Support detecting 4 Parking Spaces at the same time
- Support pushing of vehicle Pulls in/out Time and Residence Time
- Support real-time post or periodic post
- Support smart search and statistic report